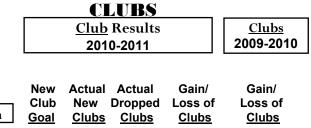

## 2010-2011 GMT Reports for District (or Undistricted) District 4 C3

**Location: CALIFORNIA GMT: DANA M BIGGS** GMT CA: 1

| Month       | New<br>Club<br><u>Goal</u> |   | Actual<br>Dropped<br><u>Clubs</u> | Gain/<br>Loss of<br><u>Clubs</u> | Gain/<br>Loss of<br><u>Clubs</u> |
|-------------|----------------------------|---|-----------------------------------|----------------------------------|----------------------------------|
| Jul/Aug/Sep | 0                          | 0 | 0                                 | 0                                | 0                                |
| Oct/Nov/Dec | 0                          | 0 | 0                                 | 0                                | 0                                |
| Jan/Feb/Mar | 0                          | 0 | -1                                | -1                               | 0                                |
| Totals      | 0                          | 0 | -1                                | -1                               | 0                                |

# Club Results 2010-2011 Goal, New, Dropped, Gain/Loss