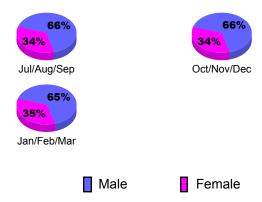

1           | 2009-2010         |                  |                  |  |  |  |
| Month       | Net<br>Memb | Actual<br>New | Actual<br>Dropped | Gain/<br>Loss of | Gain/<br>Loss of |  |  |  |
| Month       | <u>Goal</u> | <u>Memb</u>   | <u>Memb</u>       | <u>Memb</u>      | <u>Memb</u>      |  |  |  |
| Jul/Aug/Sep | 0           | 80            | -70               | 10               | -16              |  |  |  |
| Oct/Nov/Dec | 0           | 34            | -31               | 3                | 0                |  |  |  |
| Jan/Feb/Mar | 0           | 49            | -52               | -3               | -25              |  |  |  |
| Totals      | 0           | 163           | -153              | 10               | -41              |  |  |  |





## **Gender Comparison 2010-2011**