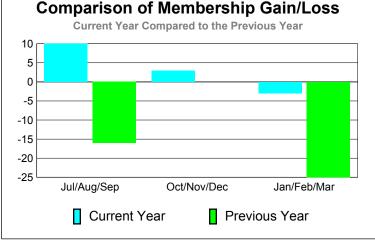

## YTD Status Quo Clubs 2010-2011

Total Status Quo Members

| <u> </u>    |             |               |                   |                  |                  |  |  |  |
|-------------|-------------|---------------|-------------------|------------------|------------------|--|--|--|
|             | <u>N</u>    | Member        | <u>Membership</u> |                  |                  |  |  |  |
|             |             | 201           | 2009-2010         |                  |                  |  |  |  |
| Month       | Net<br>Memb | Actual<br>New | Actual<br>Dropped | Gain/<br>Loss of | Gain/<br>Loss of |  |  |  |
| Month       | <u>Goal</u> | <u>Memb</u>   | <u>Memb</u>       | <u>Memb</u>      | <u>Memb</u>      |  |  |  |
| Jul/Aug/Sep | 0           | 80            | -70               | 10               | -16              |  |  |  |
| Oct/Nov/Dec | 0           | 34            | -31               | 3                | 0                |  |  |  |
| Jan/Feb/Mar | 0           | 49            | -52               | -3               | -25              |  |  |  |
| Totals      | 0           | 163           | -153              | 10               | -41              |  |  |  |